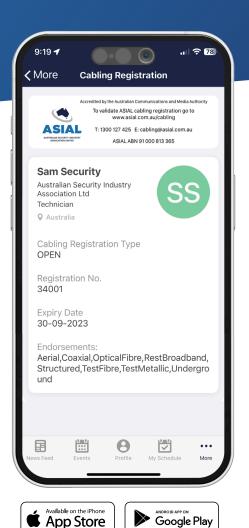

## ASIAL DIGITAL CABLING REGISTRATION CARD

ASIAL is delighted to announce the launch of its new **Digital Cabling Registration Card!** In a first for ACMA registered cablers, the ASIAL Digital Cabling Registration Card is now available for download to smartphone devices via the **ASIAL GO app** (available for download on both iOS and Android app stores).

Download your ASIAL Digital Cabling Registration Card to your smartphone today! A more efficient and secure approach to credential management.

In a first for ACMA registered cablers, the ASIAL **Digital Cabling Registration Card** is now available for download to your smartphone device via the ASIAL GO app (available for download on both iOS and Android app stores). As an ASIAL registered cabler, you will receive a physical and digital cabling card at no additional cost.

The ASIAL Digital Cabling Registration Card offers you the convenience of having your cabling registration card with you at all times in the palm of your hand.

Plus, as well as having access to your ASIAL profile and Digital Cabling Registration Card in the ASIAL GO App, you can also access the digital edition of Security Insider magazine and the latest cabling news!